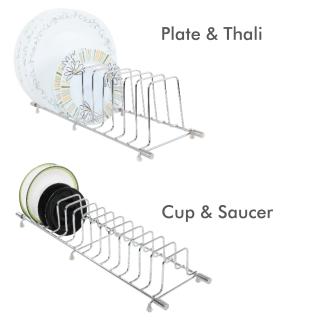

## PARTITION ADJUSTABLE

Adjustable Fitting

SIZEDESCRIPITION20 Inch (Cup & Saucer)SS 304 Fittings20 Inch (Plate & Thali)SS 304 Fittings

- Elegant Design With Dividers To Organize Your Cookware Plates, Baking Sheets Or Office Files And Folders.
- Simple Cup & Saucer or Plate & Thali Racks To Avoid Being Scratched Or To Dry Near Sink.
- Use At Kitchen Shelves, Counter tops, Dinner Tables, Cupboards. Plate stand for Kitchen cabinet;
- Made From High Quality Stainless Steel Material, Chrome Plated- Rust and Corrosion Free.
- Avoid using acids or such strong chemicals for cleaning the material. Please use wet & dry clothes to clean the product periodically.