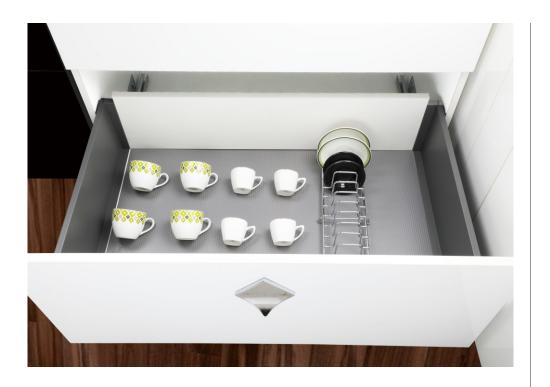

## PARTITION ADJUSTABLE

Adjustable Fitting

SIZEDESCRIPITION20 Inch (Cup & Saucer)SS 304 Fittings20 Inch (Plate & Thali)SS 304 Fittings

- Elegant Design With Dividers To Organize Your Cookware Plates, Baking Sheets Or Office Files And Folders.
- Simple Cup & Saucer or Plate & Thali Racks To Avoid Being Scratched Or To Dry Near Sink.
- Use At Kitchen Shelves, Counter tops, Dinner Tables, Cupboards. Plate stand for Kitchen cabinet;
- Made From High Quality Stainless Steel Material, Chrome Plated- Rust and Corrosion Free.
- Avoid using acids or such strong chemicals for cleaning the material. Please use wet & dry clothes to clean the product periodically.